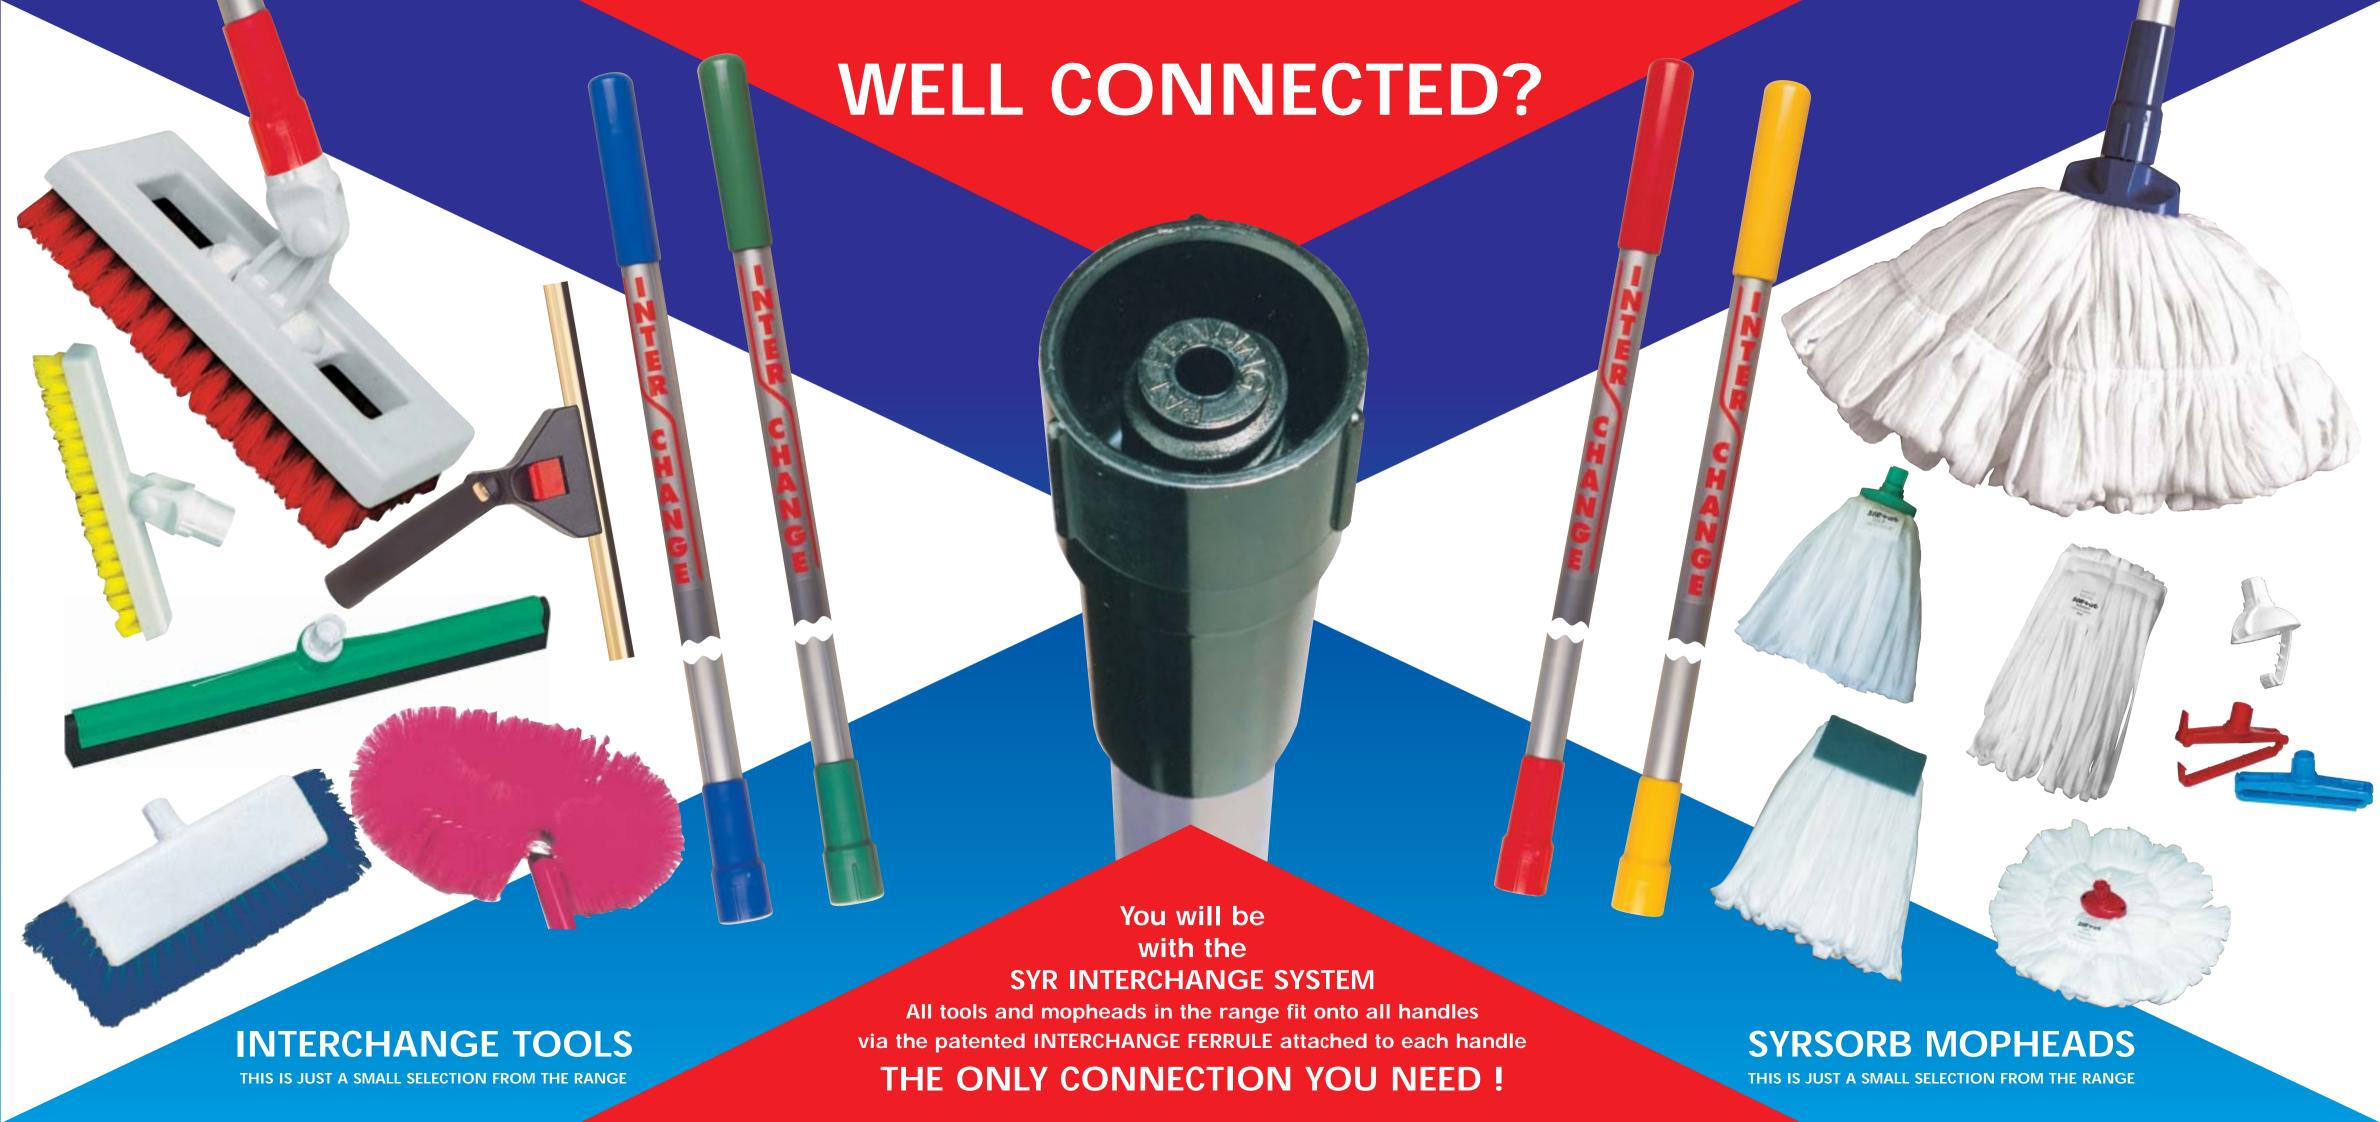

# Look what you can do with just one connection ...

When the workers use the right tools they do the right job, and you get the benefits

## Safety:

There is no need for anyone's hands to touch the tools. All the different heads can be changed without the use of hands.