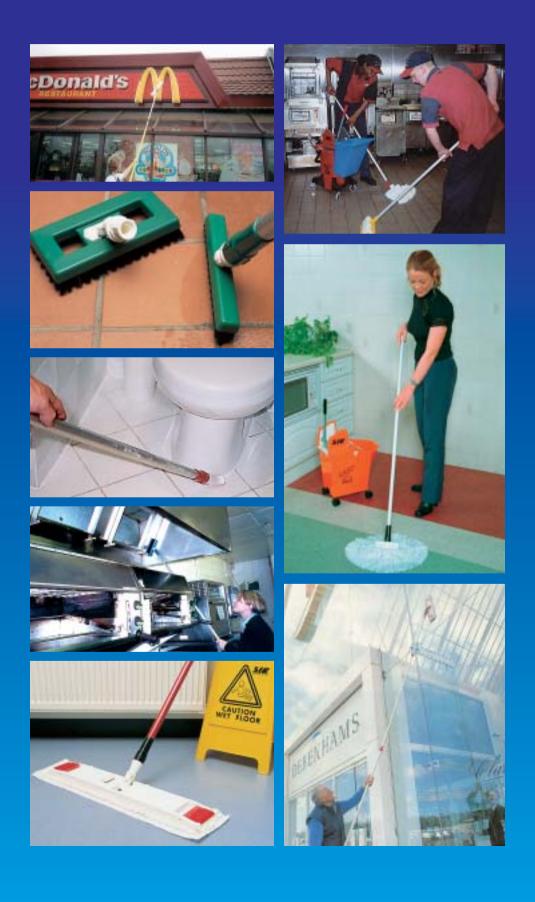

# Look what you can do with just one connection ...

When the workers use the right tools they do the right job, and you get the benefits

#### Ladder free work :

All these tools can be used on a variety of extension poles to reach places you never thought possible. Stand safely on the ground to work at high level.

The big plus is that you look Professional because you are acting Professionally.